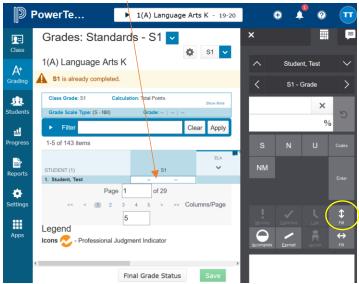

## Enter Final Grade (S1, S2, & Y1) for ELA, Math, Science, Social Studies, PE, Music & Art Grades K-2:

(updated: 8/30/2022)

1. Make sure you are in the correct course

- 2. Click the A+ Grading button in the charms bar Grading
- 3. Select Standards from the pop-out menu
- 4. Change to the correct term in the upper right corner (S1, S2, or Y1)

5. Click inside the GRADE column next to the first student to see the Score Inspector (black box) on the right

- 6. Enter an E, S, N, or U
- 7. You can use the Fill up/down button here to fill the entire class with the same grade, then edit those that need to be different by clicking the GRADE box next to student who needs a different grade, clicking the refresh

button in the Score Inspector and entering the new score

- 8. Click Save
- 9. Repeat for all your classes