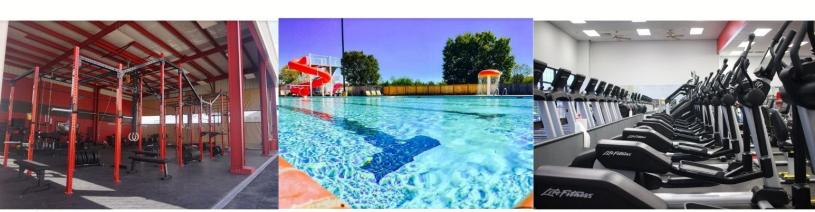

#### **Membership Includes:**

- Private Women's Center
- Classes (Group/Spin/Water)
  - CHILD CARE
- Main Exercise Floor (Top of the line equipment)
  - Indoor/Outdoor Pool
  - Private 1 on 1 Group Class Training
- 2 Free Training Orientations w/ fitness assessment.

#### Extra Add-Ons

- Unlimited Tanning
- Tennis (Cardio tennis)
- Club Fit (Level 1 Crossfit Instructed)
- Batting Cages w/ Pitching Machine