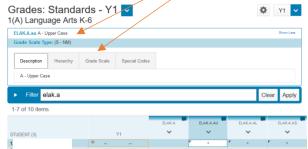

You will see this once Show More is clicked: You can see the Description, Hierarchy, Grade Scale, & Special Codes tabs giving you more information about the standard you have selected.