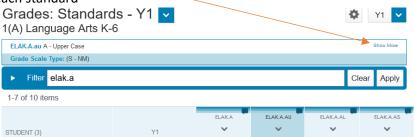

You can hover your mouse over the name of the standard and it will pop up a tool tip to tell you the name.

You can click the "Show More" link underneath the Term to show more information about each standard