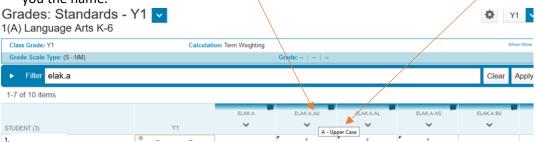

You can hover your mouse over the name of the standard and it will pop up a tool tip to tell you the name.

You can click the "Show More" link underneath the Term to show more information about each standard