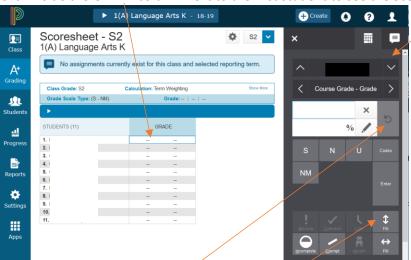

5. Click inside the GRADE column next to the first student to see the Score Inspector (black box) on the right

- 6. Enter an E, S, N, or U depending on your course/grade level.
- 7. You can use the Fill up/down button here to fill the entire class with the same grade, then edit those that need to be different by clicking the GRADE box next to student who needs a different grade, clicking the refresh
  - button in the Score Inspector and entering the new score
- 8. Click Save